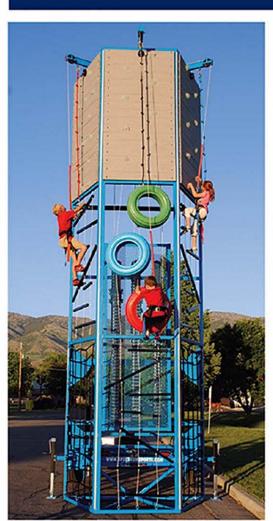

## The hybrid climbing wall / ropes course.

The Climb-N-Challenge™ takes the proven format of the mobile climbing wall and raises the level of adventure by adding ropes course elements. Climbers must navigate up-and-over 3 levels, each increasingly more difficult than the previous. The Tremor Ladder, Cargo Net, Tire Climb, and Rope Climb can be configured to suit the operator's preferances to create a fun attraction for all ages.

## Specs:

3-Climber 24ft (7.3m) tall

Travel Size: 28'10"L x 6'4"W x 9'5"H Operating Size: 29'10"L x 7'6"W x 24'6"H

35mph wind rating

Auto-Belay Safety System™ 3500 lbs (2177kg) total weight 2" ball bumper pull hitch