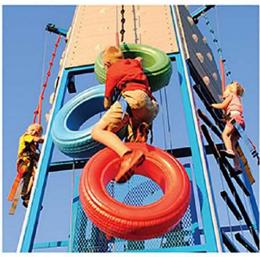

## The hybrid climbing wall / ropes course.

The Climb-N-Challenge™ takes the proven format of the mobile climbing wall and raises the level of adventure by adding ropes course elements. Climbers must navigate up-and-over 3 levels, each increasingly more difficult than the previous. The Tremor Ladder, Cargo Net, Tire Climb, and Rope Climb can be configured to suit the operator's preferances to create a fun attraction for all ages.

## Specs:

3-Climber 24ft (7.3m) tall

Travel Size: 28'10"L x 6'4"W x 9'5"H Operating Size: 29'10"L x 7'6"W x 24'6"H

35mph wind rating

Auto-Belay Safety System™ 3500 lbs (2177kg) total weight 2" ball bumper pull hitch