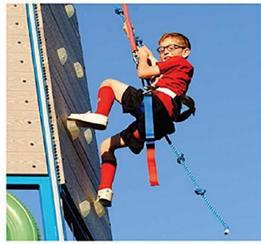

## Specs:

3-Climber 24ft (7.3m) tall

Travel Size: 28'10"L x 6'4"W x 9'5"H Operating Size: 29'10"L x 7'6"W x 24'6"H

35mph wind rating

Auto-Belay Safety System™ 3500 lbs (2177kg) total weight 2" ball bumper pull hitch