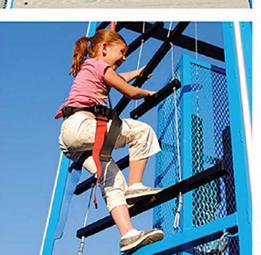

## The hybrid climbing wall / ropes course.

The Climb-N-Challenge™ takes the proven format of the mobile climbing wall and raises the level of adventure by adding ropes course elements. Climbers must navigate up-and-over 3 levels, each increasingly more difficult than the previous. The Tremor Ladder, Cargo Net, Tire Climb, and Rope Climb can be configured to suit the operator's preferances to create a fun attraction for all ages.