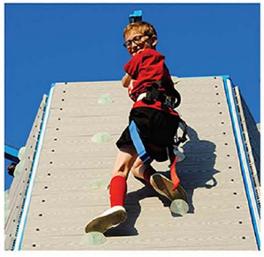

## The hybrid climbing wall / ropes course.

The Climb-N-Challenge™ takes the proven format of the mobile climbing wall and raises the level of adventure by adding ropes course elements. Climbers must navigate up-and-over 3 levels, each increasingly more difficult than the previous. The Tremor Ladder, Cargo Net, Tire Climb, and Rope Climb can be configured to suit the operator's preferances to create a fun attraction for all ages.